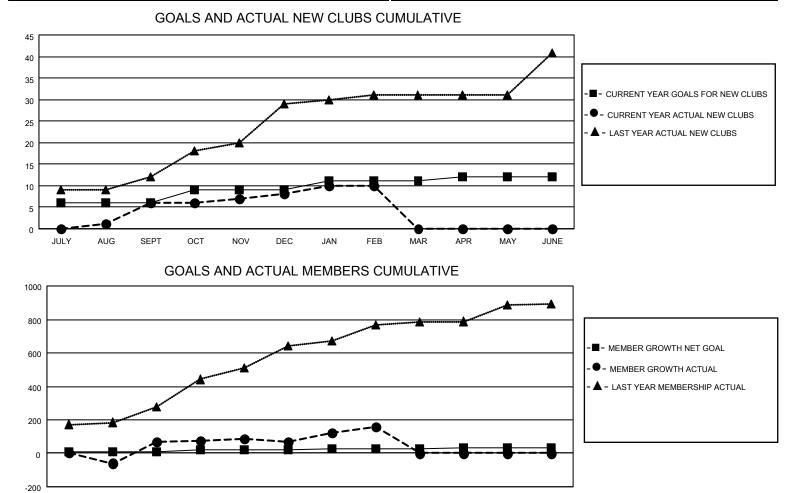

## LOCATION REP OF BANGLADESH

District 315A1

Results as of: 2/28/2022

| Clubs                 |               |           |               | Members               |                       |                         |                                                    |
|-----------------------|---------------|-----------|---------------|-----------------------|-----------------------|-------------------------|----------------------------------------------------|
| RESULTS FOR 2021-2022 |               |           |               | RESULTS FOR 2021-2022 |                       |                         |                                                    |
| QUARTER               | NEW CLUB GOAL | NEW CLUBS | DROPPED CLUBS | QUARTER               | ER GROWTH NET<br>GOAL | MEMBER GROWTH<br>ACTUAL | DROPPED<br>MEMBERS ACTUAL<br>(including transfers) |
| JULY/AUG/SEPT         | 6             | 6         | 5             | JULY/AUG/SEPT         | 10                    | 264                     | 182                                                |
| OCT/NOV/DEC           | 3             | 2         | 3             | OCT/NOV/DEC           | 10                    | 150                     | 143                                                |
| JAN/FEB/MAR           | 2             | 2         | 0             | JAN/FEB/MAR           | 5                     | 106                     | 17                                                 |
| APR/MAY/JUNE          | 1             | 0         | 0             | APR/MAY/JUNE          | 5                     | 0                       | 0                                                  |